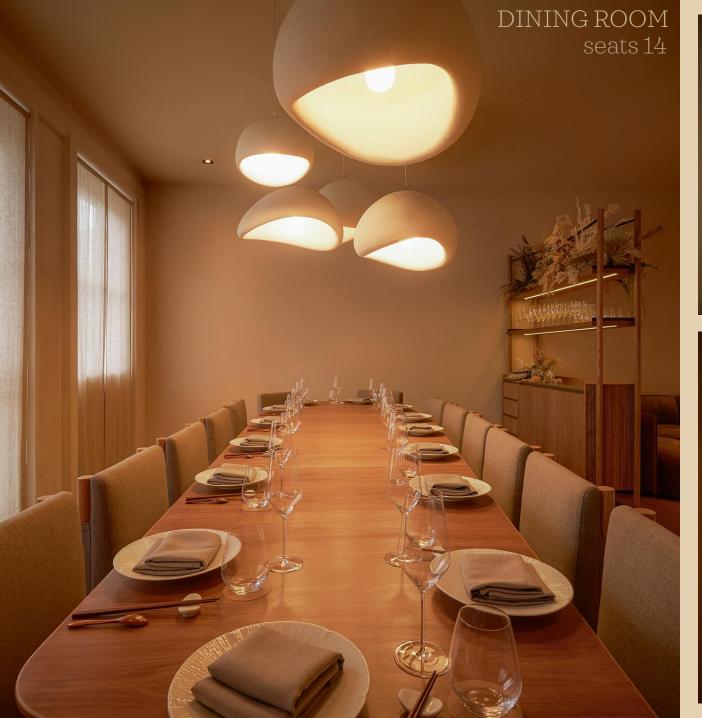

NAEIUM

|          | Lunch                           | Dinner                          |  |
|----------|---------------------------------|---------------------------------|--|
| Tue-Thu  | min. spend 1,800                | min. spend 2,800                |  |
| Fri-Mon* | min. spend 2,200                | min. spend 3,500                |  |
|          | up to 14 pax                    | up to 14 pax                    |  |
|          | A Brief Afternoon               | An Evening                      |  |
| Menu     | <b>Hideaway</b><br>4 course 168 | <b>Hideaway</b><br>6 course 228 |  |

### **RESERVATIONS**

Online reservations are available for 6 - 14 pax